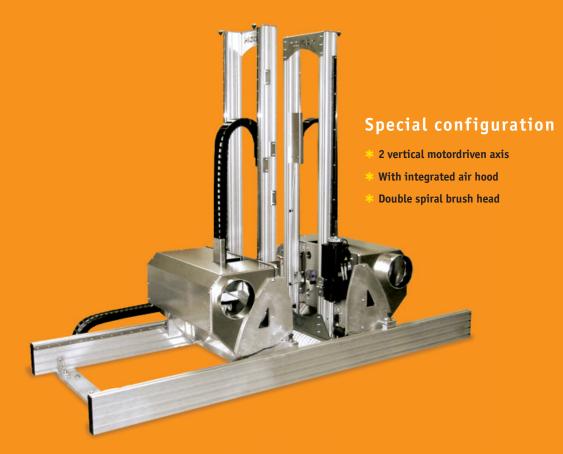

# Modular system for IMM sizes from 190 to 650 tons consists of following groups:

- \* Stationary profile frame mounted on the fixed platen
- \* Vertical axis with pneumatic drive (option: motor driven)
- Brush head with integrated pneumatic drive (option: motor driven)
- Vertical axis with large aluminum profile gross section for strong stability
- Step less adjustment for mold height compensation (park position)
- Large spacing between the linear bearing for great precision
- \* Adjustment from the vertical axis (parallel) to the mold face
- Version with 2 (or 3) vertical axis with compact spacing between the thin mold plates
- Option: push plate and part removal with gripper

## Brush head modular system

- Strip brushes in aluminum T slot for stable support
- Spiral brushes for quiet and smooth
- Easy change for the spear strip brushes

- > Double brush head
- > Pivot axis for cleaning both sides
- > Pivot axis with locking in the end position