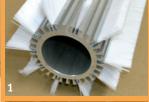

- 1) Strait bristles
- 2) Spiral brushes
- 3) Spiral brushes
- 4) Small knock out strips
- 5) Diagonal strips
- 6) Change able strips

## Brush head modular system

- Strip brushes in aluminum T slot for stable support
- Spiral brushes for quiet and smooth
- Easy change for the spear strip brushes

- > Double brush head
- > Pivot axis for cleaning both sides
- > Pivot axis with locking in the end position