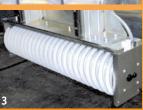

## Brush head modular system

- Strip brushes in aluminum T slot for stable support
- Spiral brushes for quiet and smooth
- Easy change for the spear strip brushes

- > Double brush head
- > Pivot axis for cleaning both sides
- > Pivot axis with locking in the end position

- > Diameter from 100 160 mm
- > Brush width from 400 700 mm

- > Pneumatic turbine with planetary gearbox torque up to 10 Nm
- > Speed 1000 rpm
- > Rpm sensor displayed on the **IMM** control screen
- > Motor driven with frequency converter
- > Hydraulic drive linked into the **IMM hydraulic supply**