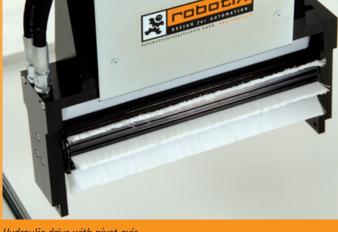

## Brush head modular system

- Strip brushes in aluminum T slot for stable support
- Spiral brushes for quiet and smooth
- Easy change for the spear strip brushes

- > Double brush head
- > Pivot axis for cleaning both sides
- > Pivot axis with locking in the end position

- > Diameter from 100 160 mm
- > Brush width from 400 700 mm

- > Pneumatic turbine with planetary gearbox torque up to 10 Nm
- > Speed 1000 rpm
- > Rpm sensor displayed on the **IMM** control screen
- > Motor driven with frequency converter
- > Hydraulic drive linked into the **IMM hydraulic supply**

- > PA 6.6, d = 0.5 0.8 mm, BH = 15 - 25 mm
- > Standard in stock available
- > Special dimensions on request available
- > Rubber strip insert
- > Silicon strip insert

Standard unit RB-1100