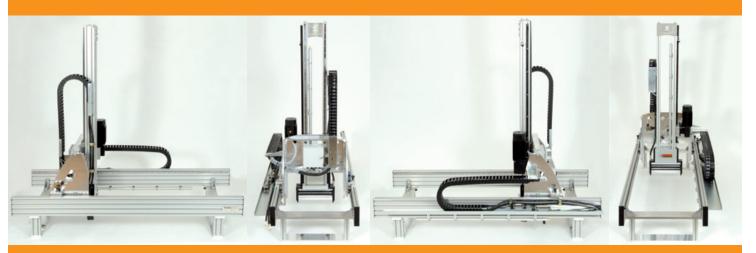

# Modular system for IMM sizes from 190 to 650 tons consists of following groups:

- \* Stationary profile frame mounted on the fixed platen
- \* Vertical axis with pneumatic drive (option: motor driven)
- Brush head with integrated pneumatic drive (option: motor driven)
- Vertical axis with large aluminum profile gross section for strong stability
- Step less adjustment for mold height compensation (park position)
- Large spacing between the linear bearing for great precision
- \* Adjustment from the vertical axis (parallel) to the mold face
- Version with 2 (or 3) vertical axis with compact spacing between the thin mold plates
- Option: push plate and part removal with gripper

Type code: RB-1100 (Robotix Brush - 1100 mm vertical stroke)

|          | IMM    |      | Heati | ng plate |     | Tie bars  |     | Brush width   |     | Vertical axis |  |
|----------|--------|------|-------|----------|-----|-----------|-----|---------------|-----|---------------|--|
| Туре     | Tons   |      | Width | Heig     | ht  | Clearance |     | Nominal width |     | Stroke        |  |
| RB-900   | 190    |      | 450   | 510      | )   | 510       |     | 450 90        |     | 00            |  |
| RB-1100  | 300    |      | 550   | 630      |     | 600       | 550 |               | 1   | 1100          |  |
| RB-1300  | 400    |      | 710   | 800      |     | 810       | 710 |               | 1   | 1300          |  |
| <b>T</b> |        |      |       |          | -   |           |     |               |     |               |  |
| Туре     | Α      | В    | С     | D        | E   | F         | I   | J             | K   | М             |  |
| RB-900   | 1550   | 1800 | 140   | 200      | 300 | 600       | 410 | 180           | 180 | 1320          |  |
| RB-1100  | 1706,5 | 2100 | 153   | 240      | 375 | 725       | 450 | 200           | 180 | 1590          |  |
| RB-1300  | 2045   | 2500 | 215   | 240      | 475 | 775       | 470 | 250           | 180 | 1745          |  |

- > PA 6.6, d = 0.5 0.8 mm, BH = 15 - 25 mm
- > Standard in stock available
- > Special dimensions on request available
- > Rubber strip insert
- > Silicon strip insert

Standard unit RB-1100