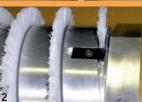

## Brush head modular system

- Strip brushes in aluminum T slot for stable support
- Spiral brushes for quiet and smooth
- Easy change for the spear strip brushes

- > Double brush head
- > Pivot axis for cleaning both sides
- > Pivot axis with locking in the end position

- > Diameter from 100 160 mm
- > Brush width from 400 700 mm

- > Pneumatic turbine with planetary gearbox torque up to 10 Nm
- > Speed 1000 rpm
- > Rpm sensor displayed on the **IMM** control screen
- > Motor driven with frequency converter
- > Hydraulic drive linked into the **IMM hydraulic supply**