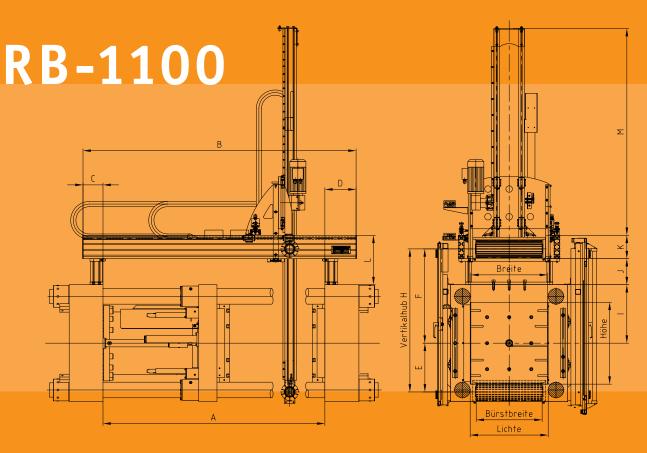

# Modular system for IMM sizes from 190 to 650 tons consists of following groups:

- \* Stationary profile frame mounted on the fixed platen
- \* Vertical axis with pneumatic drive (option: motor driven)
- Brush head with integrated pneumatic drive (option: motor driven)
- Vertical axis with large aluminum profile gross section for strong stability
- Step less adjustment for mold height compensation (park position)
- Large spacing between the linear bearing for great precision
- \* Adjustment from the vertical axis (parallel) to the mold face
- Version with 2 (or 3) vertical axis with compact spacing between the thin mold plates
- Option: push plate and part removal with gripper

Type code: RB-1100 (Robotix Brush - 1100 mm vertical stroke)

|          | IMM    |      | Heati | ng plate |     | Tie bars  |     | Brush width   |     | Vertical axis |  |
|----------|--------|------|-------|----------|-----|-----------|-----|---------------|-----|---------------|--|
| Туре     | Tons   |      | Width | Heig     | ht  | Clearance |     | Nominal width |     | Stroke        |  |
| RB-900   | 190    |      | 450   | 510      | )   | 510       |     | 450 90        |     | 00            |  |
| RB-1100  | 300    |      | 550   | 630      |     | 600       | 550 |               | 1   | 1100          |  |
| RB-1300  | 400    |      | 710   | 800      |     | 810       | 710 |               | 1   | 1300          |  |
| <b>T</b> |        |      |       |          | -   |           |     |               |     |               |  |
| Туре     | Α      | В    | С     | D        | E   | F         | I   | J             | K   | М             |  |
| RB-900   | 1550   | 1800 | 140   | 200      | 300 | 600       | 410 | 180           | 180 | 1320          |  |
| RB-1100  | 1706,5 | 2100 | 153   | 240      | 375 | 725       | 450 | 200           | 180 | 1590          |  |
| RB-1300  | 2045   | 2500 | 215   | 240      | 475 | 775       | 470 | 250           | 180 | 1745          |  |