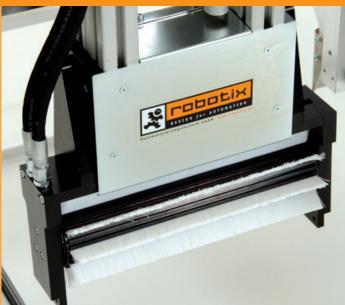

## Brush head modular system

- Strip brushes in aluminum T slot for stable support
- Spiral brushes for quiet and smooth
- Easy change for the spear strip brushes

- > Double brush head
- > Pivot axis for cleaning both sides
- > Pivot axis with locking in the end position

- > Diameter from 100 160 mm
- > Brush width from 400 700 mm

- > Pneumatic turbine with planetary gearbox torque up to 10 Nm
- > Speed 1000 rpm
- > Rpm sensor displayed on the **IMM** control screen
- > Motor driven with frequency converter
- > Hydraulic drive linked into the **IMM hydraulic supply**

- > PA 6.6, d = 0.5 0.8 mm, BH = 15 - 25 mm
- > Standard in stock available
- > Special dimensions on request available
- > Rubber strip insert
- > Silicon strip insert

Standard unit RB-1100